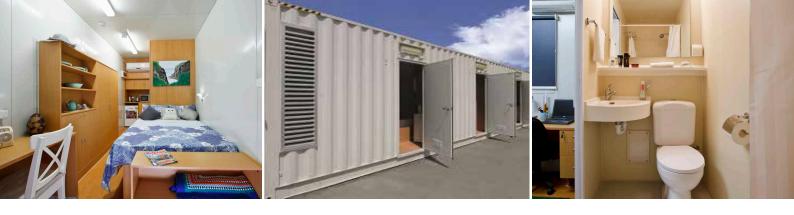

## SINGLE PERSON ACCOMMODATION

## **FEATURES INCLUDE:**

- Kitchenette with counter top and overhead cupboards
- Ensuite with shower, basin, toilet and extractor fan
- Bar fridge and hot water system
- King single bed with innerspring mattress and storage drawers
- Air conditioning unit and flat screen TV/DVD
- Lockable glass sliding door with security screen
- Wardrobe, desk, chair, bookcase and smoke detector
- Flooring, electrical, internal and external lighting

Available options include double bed or bunk conversion