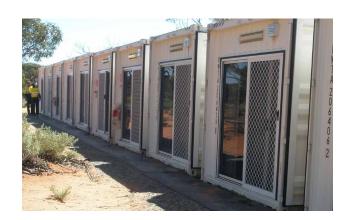

## THREE PERSON ACCOMMODATION

## **FEATURES INCLUDE:**

- Three separate self contained rooms
- King size single bed with optional bunk conversion
- Ensuite with shower, basin, toilet and extractor fan
- Air conditioning unit, desk and chair
- Lockable glass sliding window and security screen
- Bar fridge, cupboard and storage space
- Flat screen TV/DVD, energy efficient hot water system
- Flooring, electrical, internal and external lighting Available options include double bed or bunk conversion

#### 40FT ACCOMMODATION UNIT (THREE PERSON)

Length 12.19m Width 3.0m Height 2.90m Weight 10.4 tonne