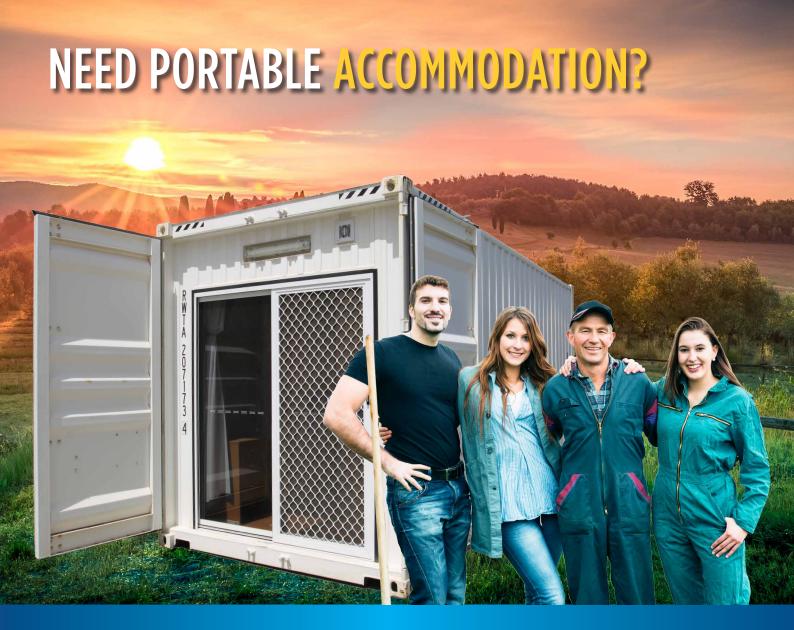

# CREATE LOW-COST ADDITIONAL LIVING SPACE FOR WORK OR DOMESTIC USE

Strong, durable and comfortable, Royal Wolf accommodation units are the solution for temporary on-site accommodation.

Available in both 20ft (6m) and 40ft (12m) sizes, these versatile units can be stacked for a multi-storey solution or combined to create larger buildings to perfectly suit all accommodation needs. Cleverly designed and modified, they offer flexible living space with the option of bedrooms, dining areas, kitchenettes, bathrooms and more. They are an ideal accommodation solution for students or extra living space at home.

Call us today for a fast and easy quote on hiring or purchasing a new or pre-used Royal Wolf container perfect for your on-site accommodation needs.

0800 266 824

royalwolf.co.nz

YOU CAN DO ANYTHING IN A ROYAL WOLF