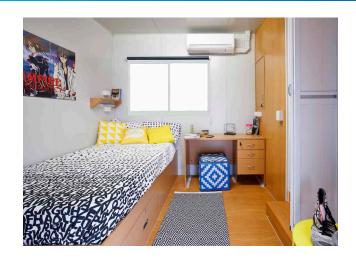

## SINGLE PERSON ACCOMMODATION

## **FEATURES INCLUDE:**

- Kitchenette with counter top and overhead cupboards
- Ensuite with shower, basin, toilet and extractor fan
- Bar fridge and hot water system
- King single bed with innerspring mattress and storage drawers
- Air conditioning unit and flat screen TV/DVD
- Lockable glass sliding door with security screen
- Wardrobe, desk, chair, bookcase and smoke detector
- Flooring, electrical, internal and external lighting

Available options include double bed or bunk conversion